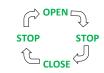

## TRANSMITTER OPERATION:

The remote control transmitter operates the motors as shown – eg Motor 1 button operates Motor 1. Motor 2 button operates Motor 2 etc etc.

The transmitter buttons work on one touch open, one touch stop, one touch close, one touch stop. They <u>always</u> work in this cycle. Even when the motors have been powered open fully and automatically stopped, you must still press the button ("internal stop") and then press once more to close.

Even when the motors have been powered closed fully and automatically stopped, you must still press the button ("internal stop") and then press once more to open.

DIP SWITCHES FOR WINDOW MOTORS ONLY

1 2 3 4 5 6 7 8