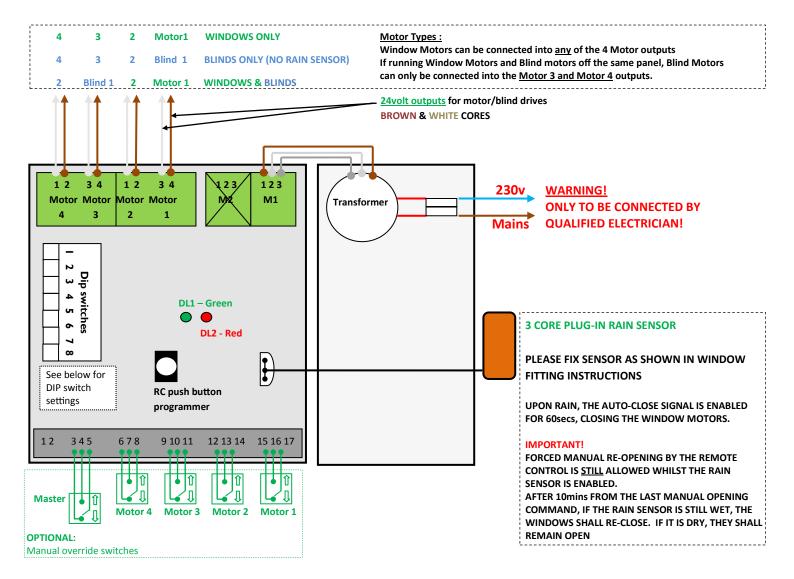

- **TF24R Control Panel**
- R/C Transmitter
- Rain Sensor
- (Rain sensor not required for blind operation only)
  - V3 19.09.11

The TF24R control panel can be used for a range of different operations, from operating 1 electric window and/or electric blind to 4 windows or 4 blinds.

## TRANSMITTER OPERATION:

The remote control transmitter operates the motors as shown – eg Motor 1 button operates Motor 1. Motor 2 button operates Motor 2 etc etc.

The transmitter buttons work on one touch open, one touch stop, one touch close, one touch stop. They <u>always</u> work in this cycle. Even when the motors have been powered open fully and automatically stopped, you must still press the button ("internal stop") and then press once more to close.

Even when the motors have been powered closed fully and automatically stopped, you must still press the button ("internal stop") and then press once more to open.

DIP SWITCHES FOR WINDOW MOTORS ONLY

1 2 3 4 5 6 7 8

ON
OFF

THE INSTALLATION OF THIS SYSTEM MUST ONLY BE CARRIED OUT BY A QUALIFIED ELECTRICIAN. THE GUARANTEE WILL BE VOIDED IF THIS IS NOT FOLLOWED.