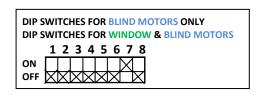

Even when the motors have been powered closed fully and automatically stopped, you must still press the button ("internal stop") and then press once more to open.

DIP SWITCHES FOR WINDOW MOTORS ONLY

1 2 3 4 5 6 7 8

ON
OFF

THE INSTALLATION OF THIS SYSTEM MUST ONLY BE CARRIED OUT BY A QUALIFIED ELECTRICIAN. THE GUARANTEE WILL BE VOIDED IF THIS IS NOT FOLLOWED.