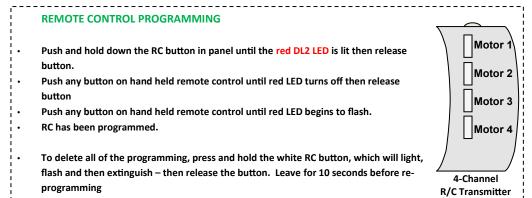

- **TF24R Control Panel**
- R/C Transmitter
- Rain Sensor
- (Rain sensor not required for blind operation only)
  - V3 19.09.11

The TF24R control panel can be used for a range of different operations, from operating 1 electric window and/or electric blind to 4 windows or 4 blinds.